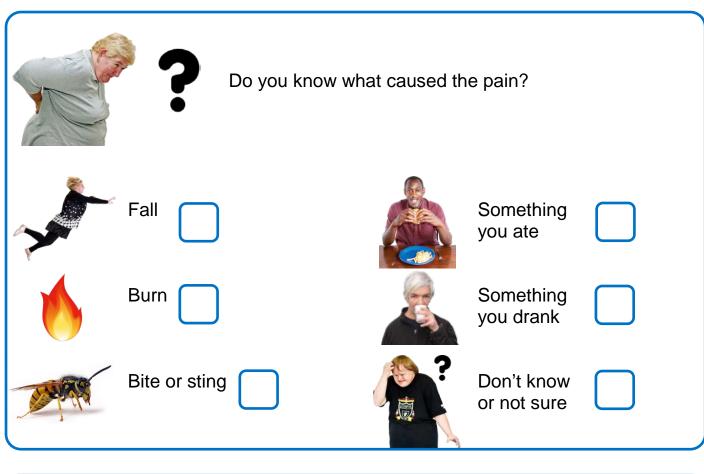

## **Going to see the Doctor/Nurse Patient and Carer Prompt Sheet**

Please fill in before your appointment

Date Name

Name of carer











|                                                  | Do you have problems going to the toilet?           | Yes       |
|--------------------------------------------------|-----------------------------------------------------|-----------|
|                                                  | X                                                   | No        |
|                                                  | Do you have a temperature?                          | Yes       |
|                                                  | X                                                   | No        |
|                                                  | Does your mood change often?                        | Yes       |
|                                                  | Do you go from being happy