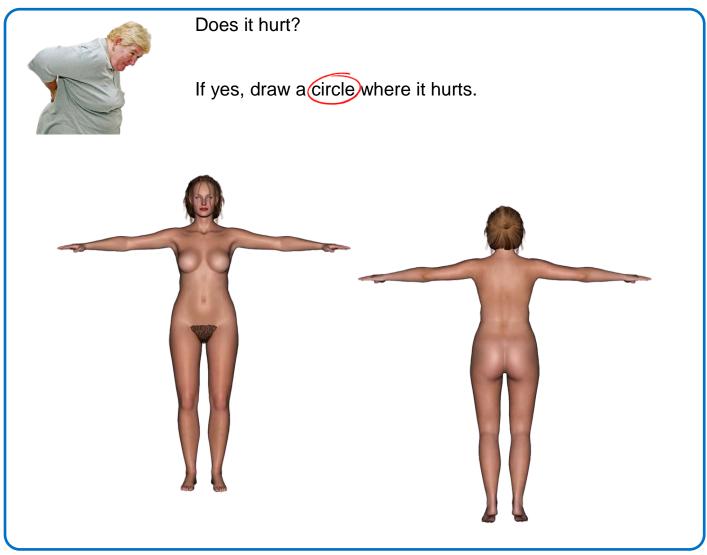

## **Going to see the Doctor/Nurse Patient and Carer Prompt Sheet**

Please fill in before your appointment

Date Name

Name of carer











|                                                  | Do you have problems going to the toilet?           | Yes       |
|--------------------------------------------------|-----------------------------------------------------|-----------|
|                                                  | X                                                   | No        |
|                                                  | Do you have a temperature?                          | Yes       |
|                                                  | X                                                   | No        |
|                                                  | Does your mood change often?                        | Yes       |
|                                                  | Do you go from being happ