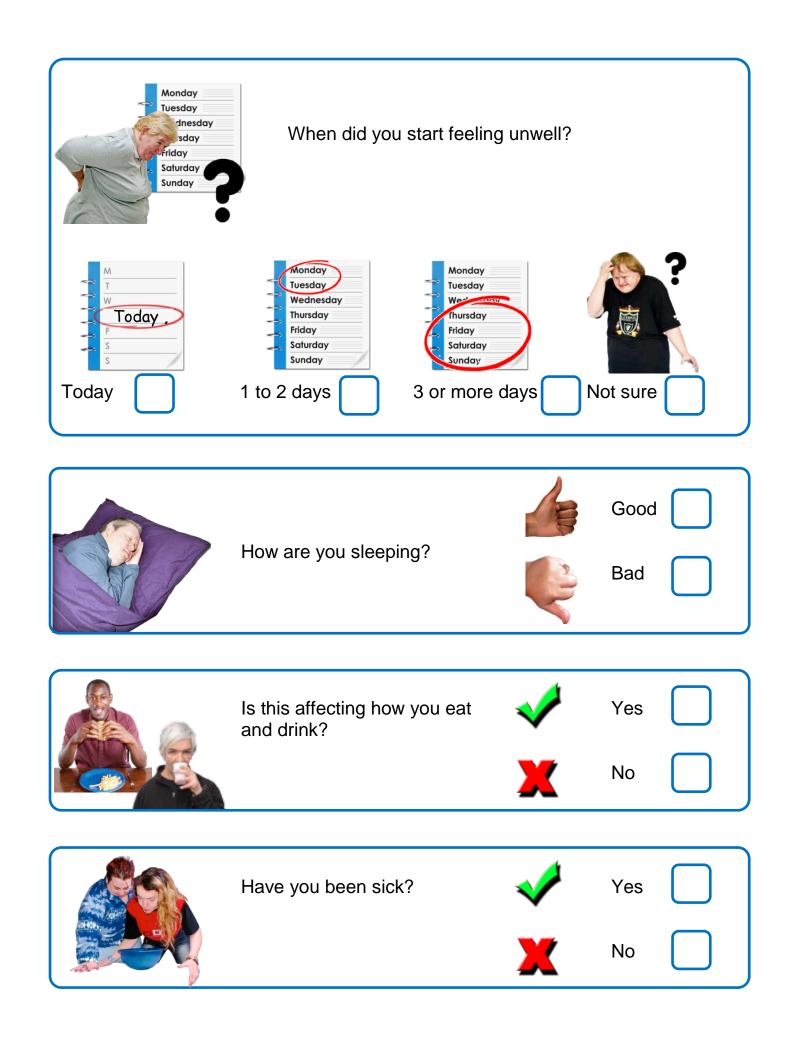

## **Going to see the Doctor/Nurse Patient and Carer Prompt Sheet**

Please fill in before your appointment

Date Name

Name of carer











|                                                  | Do you have problems going to the toilet?           | Yes       |
|--------------------------------------------------|-----------------------------------------------------|-----------|
|                                                  | X                                                   | No        |
|                                                  | Do you have a temperature?                          | Yes       |
|                                                  | X                                                   | No        |
|                                                  | Does your mood change often?                        | Yes       |
|                                                  | Do you go from being happy to b