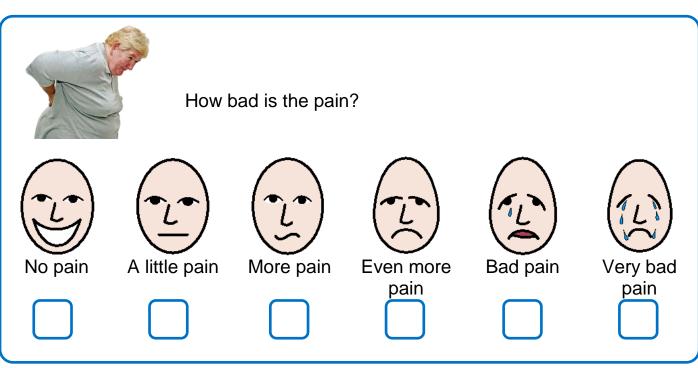

## **Going to see the Doctor/Nurse Patient and Carer Prompt Sheet**

Please fill in before your appointment

Date Name

Name of carer











|                                                  | Do you have problems going to the toilet?           | Yes       |
|--------------------------------------------------|-----------------------------------------------------|-----------|
|                                                  | X                                                   | No        |
|                                                  | Do you have a temperature?                          | Yes       |
|                                                  | X                                                   | No        |
|                                                  | Does your mood change often?                        | Yes       |
|                                                  | Do you go from being happy to