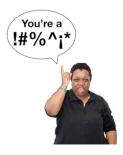

## There are different actions that are hate crime

People may hit you or threaten to hurt you

They may damage your property or steal your things

They may call you horrible names

They may bully you in other ways