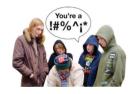

#### What is hate crime?

Hate crime happens when someone is nasty to you because of who you are

People might be nasty because of your skin colour or where you come from

They might pick on you because of your religion or if you are disabled

## There are different actions that are hate crime

People may hit you or threaten to hurt you

They may damage your property or steal your things

They may call you horrible names

They may bully you in other ways